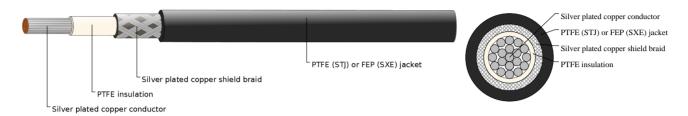

## **CABLE CONSTRUCTION**

Conductor: stranded silver plated copper(also available nickel plated copper)

Insulation: Type E extruded PTFE Insulation Wall Thickness: 0.006"

Shield: Braided silver plated copper shield (85% Coverage)

Jacket: Tape wrapped PTFE (STJ) or Extruded FEP (SXE) Jacket (White preferred)